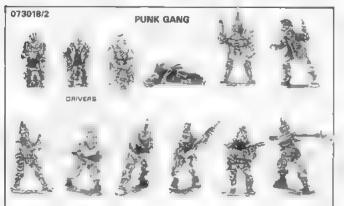

### 073018 DARK FUTURE STREET WARRIORS EACH TRADE SLEEVE CONTAINS 2 EACH OF 6 DIFFERENT BLISTERS

Copyright @ 1989 Games Workshop Ltd. All rights reserved

DESIGNED BY ALAN PERRY

### 073018 DARK FUTURE STREET WARRIORS EACH TRADE SLEEVE CONTAINS 2 EACH OF 6 DIFFERENT BLISTERS

DESIGNED BY ALAN PERRY

Copyright © 1989 Genes Workshop Ltd. All rights reserved.